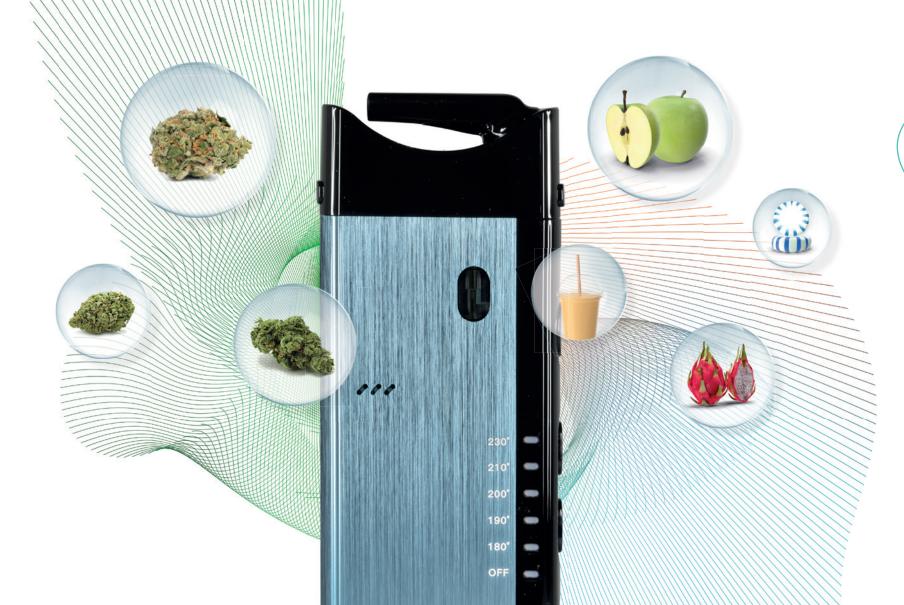

The Wiz One contains a ceramic tank with a holding capacity of about 0.7g and is heated by convection, which means that the tank is immediately heated and that your herb, which is in direct contact with the tank, is heated more rapidly. Its digital OLED screen allows the

temperature to be set precisely. You can choose to display the temperature either in Celsius or Fahrenheit degrees. The temperature range goes from 100°C to 260°C (or 212°F to 500°F) and you can thus vape any type of aromatic herb.