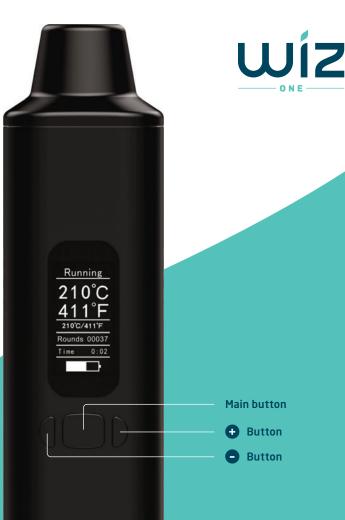

temperature to be set precisely. You can choose to display the temperature either in Celsius or Fahrenheit degrees. The temperature range goes from 100°C to 260°C (or 212°F to 500°F) and you can thus vape any type of aromatic herb.

To switch from one type of display to the other, press and hold the main button, which is located between the and buttons.

- The button (the one on the right):
   This button allows to increase the temperature
- The button (the one on the left):
   This button allows to decrease the temperature
- The ON/OFF button (the one in the middle): This button allows to switch the device on and off as well as to switch between the Celsius and Fahrenheit degrees modes.

The electronic chip contains a safety mechanism that switches off the device after a few minutes of use in order to avoid overheating the herb or damaging the device. In addition to this internal safety, it is also possible to switch the vaporizer on and off with the button located between the  $\odot$  and  $\odot$  buttons.