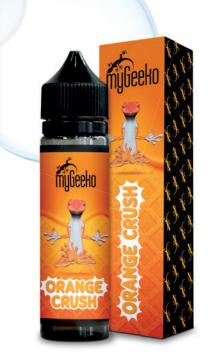

# **ORANGE CRUSH**

This flavor is a subtle blend of biscuit and oranges, with just a whiff of spiced gingerbread. Worthy of the best candy shops, Orange Crush is the perfect e-liquid for gourmets. Ideal for Orange Bud lovers, Orange Crush will emphasize your herb's orange scent while adding a very pleasant flavor of biscuit.