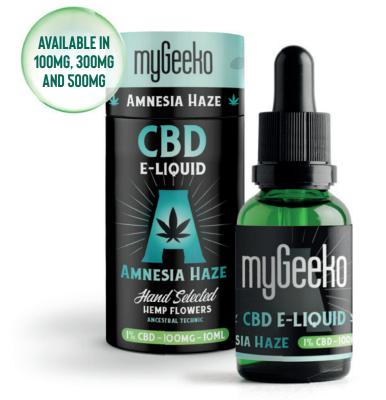

### **AMNESIA HAZE**

This exceptional e-liquid has been created from cannabis flowers through an ancestral extraction method. myGeeko managed to extract the flower's full flavor into this e-liquid, which is specially designed for electronic cigarettes. From a true alternative. now on, vapers from all over the world will be able to discover the true flavor of our Amnesia Haze and true smokers will have an alternative that provides the same taste and sensations.

In order to offer you a real feeling of wellbeing thanks to the CBD, we use pure CBD crystal to ensure that the effects of the CBD will be felt perfectly. This way, true smokers can enjoy our e-liquid as