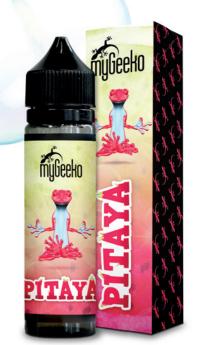

Discover this sumptuous e-liquid with flavors of Asian fruits. The Pitaya is an e-liquid based on dragon fruits. This e-liquid will make you travel to the marvelous sceneries that Asia has to offer. Combines perfectly with various Asian herbs such as Valerian.