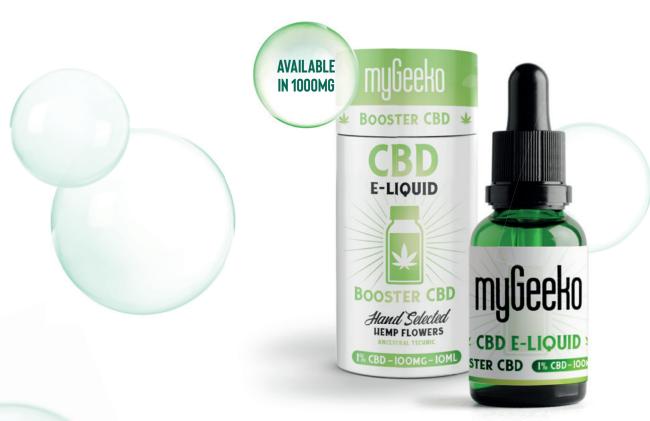

### **BOOSTER CBD**

myGeeko's CBD booster is used to add CBD to your e-liquid. Thanks to this booster, you'll be able to prepare your e-liquids and add the CBD dose that best fits your needs.

In order to offer a superior quality, the CBD of this booster is extracted in the same manner as for the Kush range. This ancestral method allows to extract the plant's molecules in full and warrants the preservation of the benefits of the CBD molecule.

Packaged in dropper bottles in order to allow you to measure out the exact dose you need.

with your nicotine e-liquids. Nicotine being a stimulant and CBD a relaxant, the opposite effects of both molecules would "cancel" each other. In order to best enjoy the CBD, it's best not to vape with a wattage superior to 15 Watts.

It is advisable not to mix CBD e-liquid

This booster is available in 1000mg (10%).