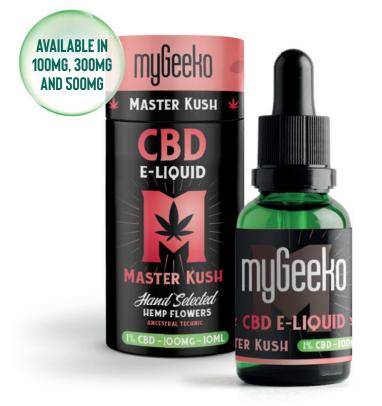

### **MASTER KUSH**

Master Kush is the mother of all Kush varieties. Discovered in the Afghani mountains of Hindu Kush, Master Kush is the variety that brought about all Kush varieties which we know today (OG Kush, Strawberry Kush, Candy Kush ...). A true precursor of cannabis, Master Kush is the reference in terms of cannabis. Sweet and with a light flavor of lemon, Master Kush is perfect for vapers looking for a sweet, non-aggressive vape.