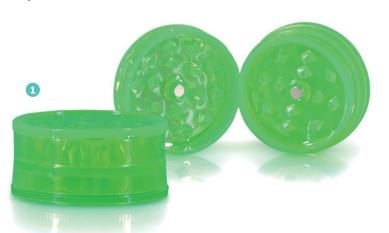

#### 1 The grinder

The grinder included in the Wiz Hybrid Vaporizer pack allows you to grind your aromatic herb and optimize the vaping and its effects.