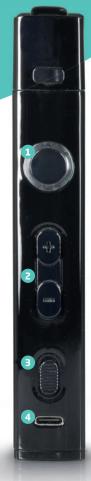

**1 Fire button**: This button allows to switch from one mode to another in only three clicks, as well as to start vaping the e-liquid. It also changes colors to display the remaining battery runtime.

#### 2 + and - buttons:

These buttons allow setting the heating temperature for vaping aromatic herbs.

**3 ON/OFF switch**: This button allows to easily and intuitively switch your Wiz Hybrid Vaporizer on and off in order to offer a safe and pleasant use.

4 USB port: The USB type-C port allows an ultra-fast charging of the batteries, straight through the device, without any damage.

The Wiz Hybrid Vaporizer uses a hybrid vaping system, i.e., with both convection and conduction. Its airflows, located above the ceramic tank, allow the air to enter and to come into contact with the heating point of the device.