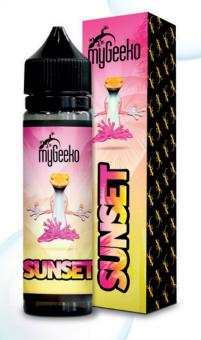

The Sunset is the perfect e-liquid to feel like you're on holiday. This delicious blend of mango and ananas will make you feel like you're on the beach, under a palm tree. Its sweet flavor will emphasize the fruity aspect of your herbs. The Sunset combines very well with herbs such as Mango Kush.