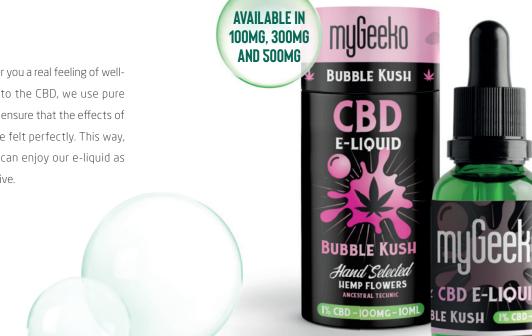

#### **BUBBLE KUSH**

The sweet scent of earth and pine, which makes this variety so special, is felt even better in this e-liquid. In order to emphasize the scent of Bubble Kush, myGeeko used all its know-how to extract the terpene of the Bubble Kush. The terpene that was added to the extract of the herb itself will allow vapers to detect the subtleties of this memorable scent.

This extraction process is a world exclusive, available only at myGeeko's. In order to offer you a real feeling of wellbeing thanks to the CBD, we added pure

CBD crystal to the CBD already present in the plant. This method allows to select the CBD dose more precisely, which allows each vaper to choose the dose that suits him best.

The Bubble Kush is in direct lineage of the famous Bubba Kush. However, the origins of Bubble Kush don't stop there. Bubble Kush is a hybrid of the very famous OG Kush and the Bubble Gum. With such ancestors, the Bubble Kush can only be exceptional. Less strong and more refined than the Bubba Kush, the Bubble Kush is a variety whose use offers real pleasure.