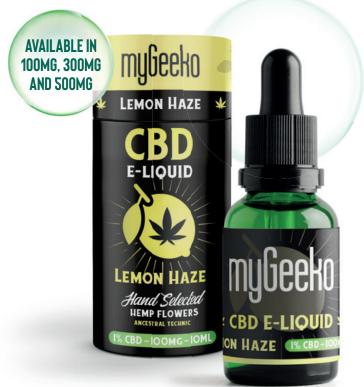

### **LEMON HAZE**

The Lemon Haze variety requires no introduction. Popularized in the years 2000, this variety is a crossbreed of the vary famous Super Skunk and Super Silver Haze. Its lemon and citrus scents distinguish it from any other cannabis variety available on the market. The Lemon Haze is a must in the Haze family.

Its citrus and lemon scent, which made this variety so special, is even better felt in this e-liquid. In order to emphasize the flavor of the Lemon Haze, myGeeko

applied its expertise to extract the terpene from the Lemon Haze. The terpene that was added to the extract of the herb itself will allow vapers to detect the subtleties of this memorable scent.