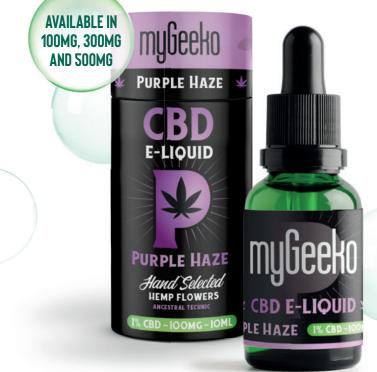

### **PURPLE HAZE**

When speaking about cannabis, one variety always gets mentioned. It is, of course, the Purple Haze, named after the very famous Jimi Hendrix song Purple Haze. Created in the 60's in Amsterdam, The Purple Haze is one of the most

popular varieties in the world. With a sweet and tropical flavor, the Purple Haze has many enthusiasts all over the world.

Its sweet and soft flavor, which made this variety so popular, is felt even better in this e-liquid. In order to emphasize the flavor of the Purple Haze, myGeeko applied its expertise to extract the terpene from the Purple Haze. The terpene that was added to the extract of the herb itself will allow vapers to detect the subtleties of this memorable scent.