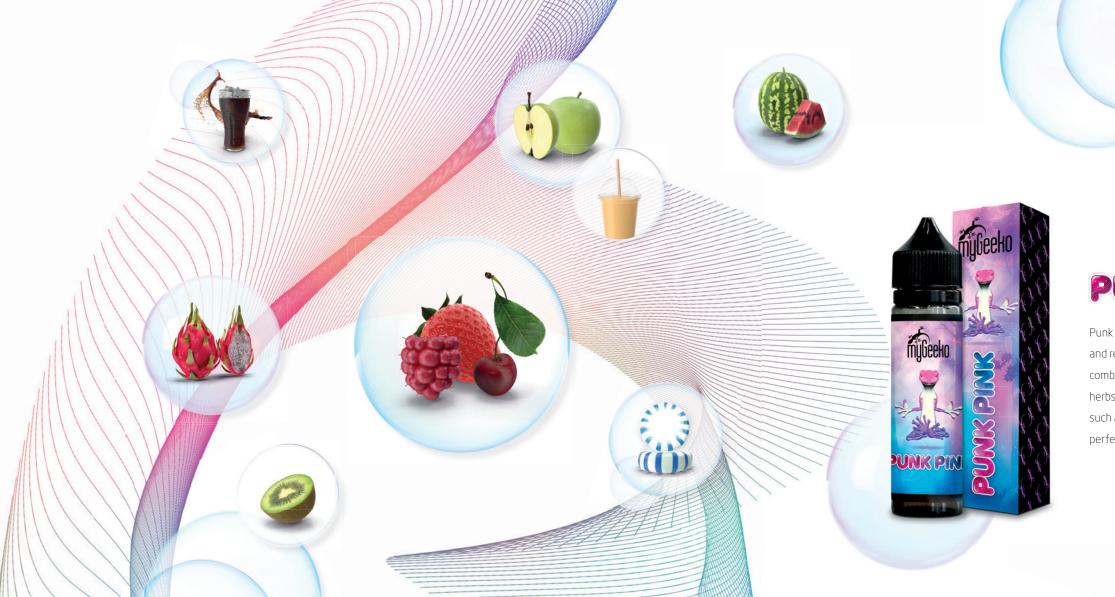

# **PUNK PINK**

Punk Pink is a delicious blend of wild and red berries. This very sweet e-liquid combines very well with various sweet herbs. If you are vaping hemp, varieties such as Strawberry Kush will combine perfectly with Punk Pink.

Discover this sumptuous e-liquid with flavors of Asian fruits. The Pitaya is an e-liquid based on dragon fruits. This e-liquid will make you travel to the marvelous sceneries that Asia has to offer. Combines perfectly with various Asian herbs such as Valerian.

The Sunset is the perfect e-liquid to feel like you're on holiday. This delicious blend of mango and ananas will make you feel like you're on the beach, under a palm tree. Its sweet flavor will emphasize the fruity aspect of your herbs. The Sunset combines very well with herbs such as Mango Kush.

# **ORANGE CRUSH**

This flavor is a subtle blend of biscuit and oranges, with just a whiff of spiced gingerbread. Worthy of the best candy shops, Orange Crush is the perfect e-liquid for gourmets. Ideal for Orange Bud lovers, Orange Crush will emphasize your herb's orange scent while adding a very pleasant flavor of biscuit.

MyGeeko's new Karpuz has the flavor of watermelon. This sweet and soft e-liquid takes after the delicious, widely known, Mediterranean watermelon.

Its sweet and soft side allows to soften your aromatic herb and adds a taste of freshness.

22 | MYGEEKO CATALOGUE

THE E-LIQUID RANGE | 23

The Pinkie sees the world through rose-colored glasses. A perfectly dosed dream; a unique blend of red berries handpicked to make you travel to a sweet, sweet world. Its aftertaste of Bubble Gum makes the Pinkie even better and makes it possible to combine it with herbs such as Bubble Kush or to soften herbs with a strong flavor such as Purple Haze.

APPLE JUICE

a successful flavor mix.

The Apple Juice is an apple-flavored e-liquid. Its subtle flavor of red apples

makes this e-liquid the ultimate apple juice. It perfectly renders the effects

or other hemp varieties such as the Jamaican Dream are perfect for

of a real fresh apple juice. Try it: you will love it. Aromatic herbs such as lavender

The Limoneta is a unique e-liquid whose flavor stems from a lemonade recipe. Its flavors of sorbet and slightly acid lemon immediately transport your tastebuds into a dream in which you are sipping a lemonade cocktail.

Lemon- or citrus-flavored herbs such as the Lemon Haze, Amnesia Haze or even Ringo's Gift will see their flavor enhanced thanks to the Limoneta.

The Siberia is well-named: icy mint livened up with a zest of lemon to enhance the slightly sweet taste of the mint crystals. For an immediate refreshment!

The Siberia is perfect for people seeking a breeze of freshness during vaping.

24 | MYGEEKO CATALOGUE

THE E-LIQUID RANGE | 25

Hello Sunshine is your mornings' ray of sunshine: a subtle and refined flavor of strawberry softened by sweet and generous kiwi fruit. This beautiful e-liquid will be the ray of sunshine that transforms rain into a rainbow of flavors.

The Hello Sunshine being a relatively sweet and refined flavor, it is often combined with herbs such as Candy Kush or Banana Kush.