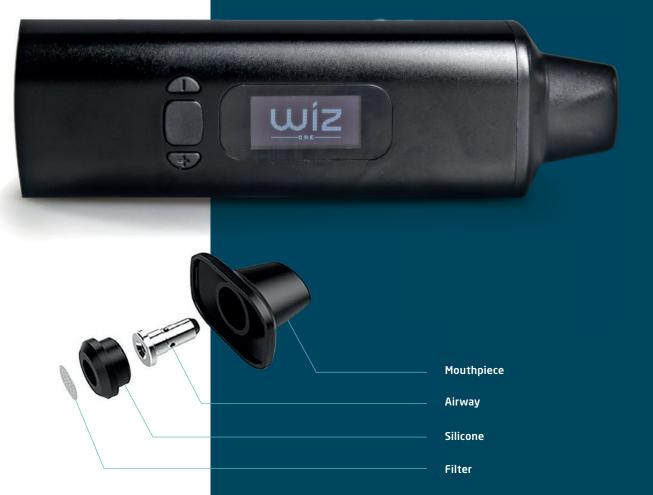

The mouthpiece has been especially designed for oral comfort and to enable a better inhaling of the vapor produced by the heating of your aromatic herb.

The vaporizer doesn't require external batteries. It can be recharged through the micro-USD port at the bottom of the device. With a 1700 mAH battery, the Wiz One offers a very adequate runtime.

your tank doesn't get damaged

- The cotton swabs: These cotton swabs have been specifically designed for an in-depth cleaning of the ceramic tank.
- The filters: These filters prevent tiny bits of herbs from passing through the mouthpiece into your mouth (please also refer to the detailed picture of the mouthpiece to see how it works).