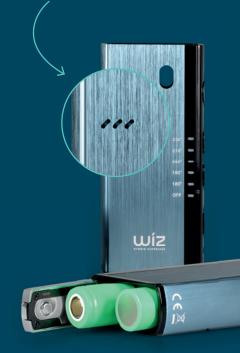

**1 Fire button**: This button allows to switch from one mode to another in only three clicks, as well as to start vaping the e-liquid. It also changes colors to display the remaining battery runtime.

#### 2 + and - buttons:

These buttons allow setting the heating temperature for vaping aromatic herbs.

**3 ON/OFF switch**: This button allows to easily and intuitively switch your Wiz Hybrid Vaporizer on and off in order to offer a safe and pleasant use.

4 USB port: The USB type-C port allows an ultra-fast charging of the batteries, straight through the device, without any damage.

The Wiz Hybrid Vaporizer uses a hybrid vaping system, i.e., with both convection and conduction. Its airflows, located above the ceramic tank, allow the air to enter and to come into contact with the heating point of the device.

The Wiz Hybrid Vaporizer works with interchangeable batteries so as to offer the best possible vapor and battery runtime. The batteries are connected in series so that the voltages add up and offer appropriate runtime and power for your use. Thanks to the USB Type-C port, you'll be able to recharge your batteries immediately by simply connecting your Wiz to an appropriate USD port. A second valve in order to make opening and closing it easier.