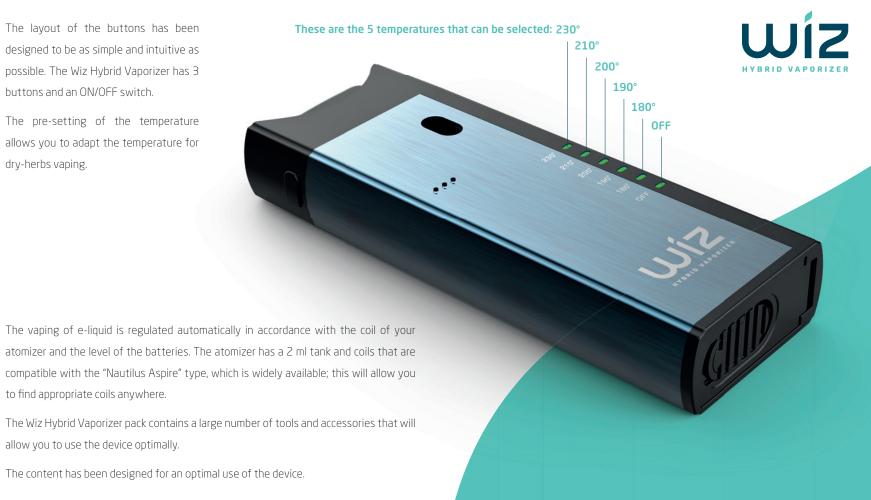

#### 2 + and - buttons:

These buttons allow setting the heating temperature for vaping aromatic herbs.

**3 ON/OFF switch**: This button allows to easily and intuitively switch your Wiz Hybrid Vaporizer on and off in order to offer a safe and pleasant use.

Vaping aromatic herbs is done by combined heating of conduction and

The layout of the buttons has been designed to be as simple and intuitive as possible. The Wiz Hybrid Vaporizer has 3 buttons and an ON/OFF switch.

The pre-setting of the temperature allows you to adapt the temperature for dry-herbs vaping.

to find appropriate coils anywhere.

allow you to use the device optimally.